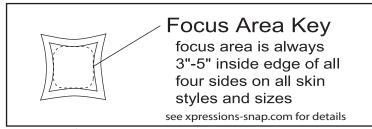

It is recommended that all text and borders be 2" from the finish size

©2004/Patent Pending