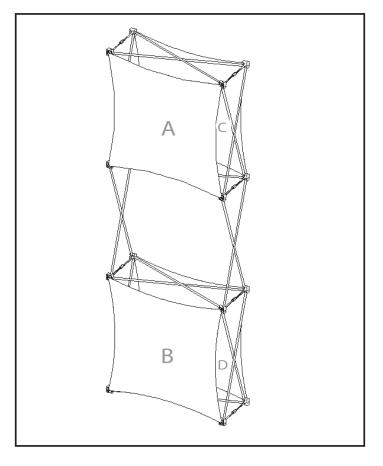

| Α              | Skin                           | Size                                                                                     |                        |
|----------------|--------------------------------|------------------------------------------------------------------------------------------|------------------------|
| 28"            |                                | 28″                                                                                      | w                      |
|                |                                | x                                                                                        | н                      |
|                |                                | 28"                                                                                      | · ·                    |
| 1x1 Flat Front |                                | 1x1 Flat Back Shown<br>as it will appear on the<br>Xpressions unit                       |                        |
| В              | Skin                           | Size                                                                                     |                        |
| 28"            |                                | 28"                                                                                      | w                      |
| 28"            |                                | x                                                                                        |                        |
|                |                                | 28″                                                                                      | Н                      |
| 1x1 Flat Front |                                | 1x1 Flat Back Show<br>as it will appear or<br>Xpressions unit                            | vn<br>n the            |
|                |                                |                                                                                          |                        |
|                |                                |                                                                                          |                        |
| С              | Skin                           | Size                                                                                     |                        |
| C              |                                |                                                                                          | w                      |
| C              | Skin                           | Size                                                                                     | w                      |
| C              | Skin                           | Size<br>28"                                                                              | W                      |
|                | Skin                           | Size  28"  X  28"  1x1 Flat Back Show as it will appear or                               | W<br>H                 |
|                | Skin                           | Size  28"  x  28"                                                                        | W<br>H                 |
|                | Skin                           | Size  28"  X  28"  1x1 Flat Back Show as it will appear or                               | W<br>H                 |
| 1x1<br>D       | Skin  28"  28"  28"  Flat Back | Size  28"  X  28"  1x1 Flat Back Shov as it will appear or Xpressions unit               | W<br>H<br>wn<br>the    |
| 1x1<br>D       | Skin  28"  Flat Back  Skin     | Size  28"  X  28"  1x1 Flat Back Show as it will appear or Xpressions unit  Size         | W<br>H<br>myn<br>n the |
| 1x1<br>D       | Skin  28"  Flat Back  Skin     | Size  28"  X  28"  1x1 Flat Back Sho as it will appear or xpressions unit  Size  28"     | W<br>H<br>wn<br>nthe   |
| 1x1 D          | Skin  28"  Flat Back  Skin     | Size  28"  X  28"  1x1 Flat Back Show as it will appear or Xpressions unit  Size  28"  X | W                      |